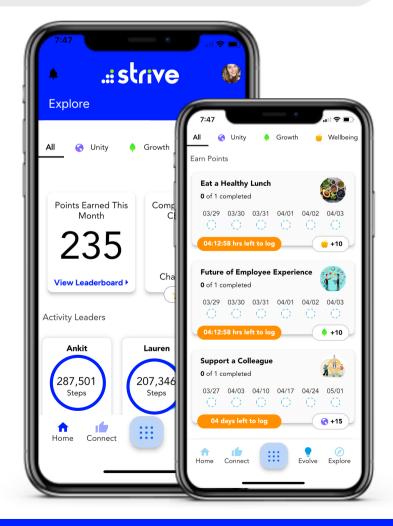

## Drive Positive Actions By Incentivizing Important Initiatives:

Boost employee engagement

Increase participation in company initiatives

Improve ROI of company priorities

## Challenge Types & Global Raffle:

- Standard & custom challenges available
- Establish the amount you want to fund for challenges. Employees can still earn points and be entered into the global monthly raffle if not funded.
- A global raffle will be held each month for employees to have a chance to win prizes based on their total points earned:

Level 1 (1-100 points): \$500 Level 2 (101-200 points): \$1,000 Level 3 (201+ points): \$2,000